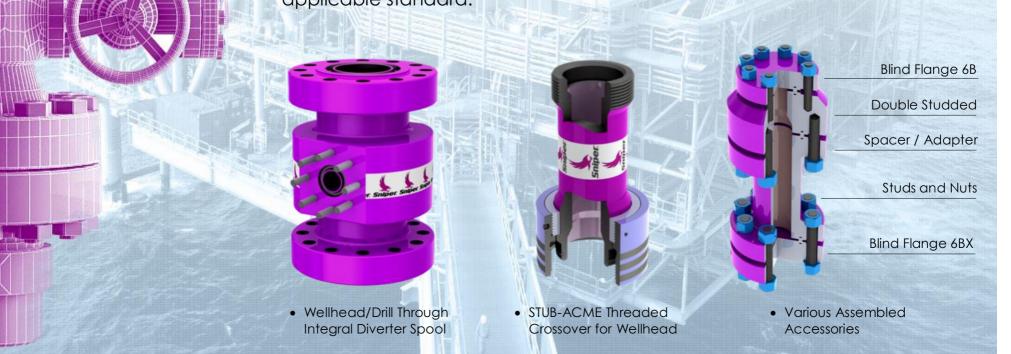

## TYPES OF PRODUCTS

We design, manufacture, overhaul, inspect and test the following equipments in all sizes and pressure rating according to the requested applicable stanadrd.

5

PAGE 1 OF 2

## **HIGH PRESSURE** ACCESSORIES

applicable stanadrd.

TYPES OF PRODUCTS

• Studded Cross with 3, 4 or 5 orifices

We design, manufacture, overhaul, inspect and test the following equipments in all sizes and pressure rating according to the requested

> • Semi-Integral Flanged Elbow/Tee

• Integral Spacer Spool

• Threaded Adapter Flange One side / Be-side

• Flanged Union Adapter

(Integral)

• Integral Adapter Spool

• Flanged Union Adapter

(Welded)

• Risers / Rigid Chokes (Integral or welded)

 Choke Manifold and Kill System Design, Manufacture, Assembly and Test, with pressure test capability in extreme conditons, minimum and maximum design temperature and pressure test upto 15 000 PSI