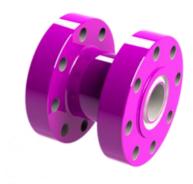

> • Semi-Integral Flanged Elbow/Tee

• Integral Spacer Spool

• Threaded Adapter Flange One side / Be-side

• Flanged Union Adapter

(Integral)

• Integral Adapter Spool

• Flanged Union Adapter

(Welded)