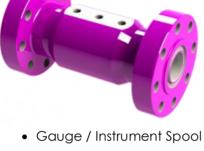

## **HIGH PRESSURE** ACCESSORIES

applicable stanadrd.

TYPES OF PRODUCTS

• Studded Cross with 3, 4 or 5 orifices

We design, manufacture, overhaul, inspect and test the following equipments in all sizes and pressure rating according to the requested

> • Semi-Integral Flanged Elbow/Tee

• Integral Spacer Spool

• Threaded Adapter Flange One side / Be-side

• Flanged Union Adapter

(Integral)

• Integral Adapter Spool

• Flanged Union Adapter

(Welded)