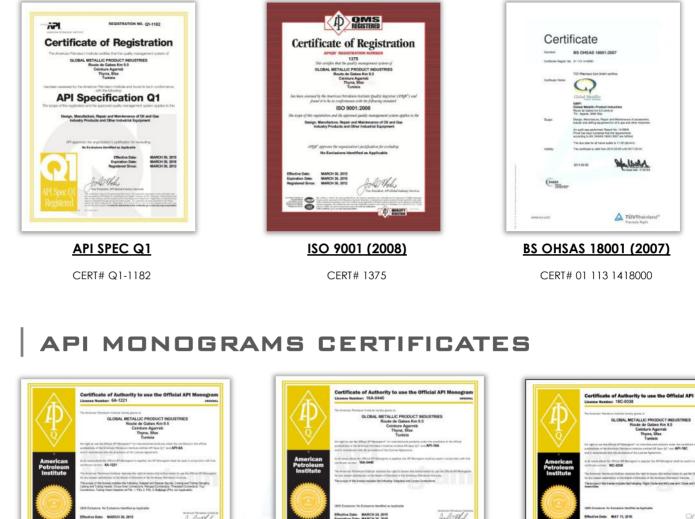

## QHSE API CERTIFICATES

| <text><text><text><text><text><text><text><text><text><text><text><text></text></text></text></text></text></text></text></text></text></text></text></text> | <image/> <image/> | <image/> <text><text><text><text><text><text><text><text><text><text></text></text></text></text></text></text></text></text></text></text> |
|--------------------------------------------------------------------------------------------------------------------------------------------------------------|-------------------|---------------------------------------------------------------------------------------------------------------------------------------------|
| API SPEC 6A                                                                                                                                                  | API SPEC 16A      | Appl SPEC 16C                                                                                                                               |
| CERT# 6A-1221                                                                                                                                                | CERT# 16A-0440    | CERT# 16C-0338                                                                                                                              |

- API SPEC 6A : Specification for Wellhead and Christmas Tree Equipment
- API SPEC 16A : Specification for Drill Through Equipment
- API SPEC 16C : Specification for Choke and Kill Equipment