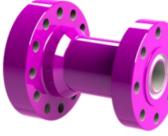

> • Semi-Integral Flanged Elbow/Tee

• Integral Spacer Spool

• Threaded Adapter Flange One side / Be-side

• Flanged Union Adapter

(Integral)

• Integral Adapter Spool

• Flanged Union Adapter

(Welded)