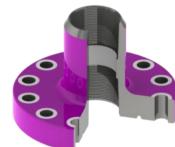

## **HIGH PRESSURE** ACCESSORIES

applicable stanadrd.

TYPES OF PRODUCTS

• Studded Cross with 3, 4 or 5 orifices

We design, manufacture, overhaul, inspect and test the following equipments in all sizes and pressure rating according to the requested