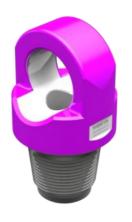

### LIFTING PLUG / CUP TYPE SC-R

TYPE SC plugs and cups are used for lifting and handling of drill collars, stabilizers, drill pipes, drill bits, heavy crossover and accessory, etc ... and protect threads from any damage.

Lifting Plugs and Cups TYPE SC-R are screwable by hand tight only.

• Lifting Cup Type SC-R