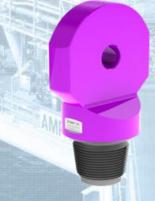

### LIFTING PLUG / CUP TYPE SC-R

TYPE SC plugs and cups are used for lifting and handling of drill collars, stabilizers, drill pipes, drill bits, heavy crossover and accessory, etc ... and protect threads from any damage.

Lifting Plugs and Cups TYPE SC-R are screwable by hand tight only.

• Lifting Cup Type SC-R