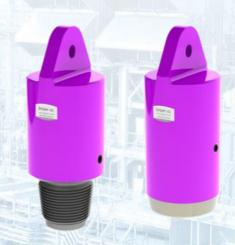

## LIFTING & TESTING PLUG / CUP TYPE SC-T

Lifting Plugs and Cups TYPE SC-T with NPT outlet for test or gauge connection, used for lifting and handling of drill same to TYPE SC ... Also maybe used as pressure testing device, with adequate design to maintain testing pressures, with a suffisant tong space for proper bucking operations.

Plug and Cup TYPE SC-T are screwed by hand tight only for handling and lifting. Power torque is required when screwed for pressure operations.

Plug Type SC-T

Cup Type SC-T