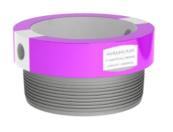

## LIFTING & TESTING PLUG / CUP TYPE SC-T

Lifting Plugs and Cups TYPE SC-T with NPT outlet for test or gauge connection, used for lifting and handling of drill same to TYPE SC ... Also maybe used as pressure testing device, with adequate design to maintain testing pressures, with a suffisant tong space for proper bucking operations.

Plug and Cup TYPE SC-T are screwed by hand tight only for handling and lifting. Power torque is required when screwed for pressure operations.

Plug Type SC-T

Cup Type SC-T