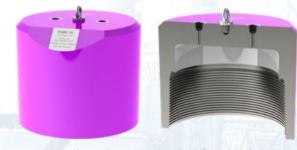

## OCTG TESTING PLUGS / CUPS TYPE TC-T

We provide blind Testing Plugs and Cups TYPE TC-T with NPT outlet for OCTG pipes and accessories pressure tests operations.

 Testing Cup TYPE TC-T for Casing with carbon steel material

 Testing Plug TYPE TC-T for Tubing with Chromium steel material