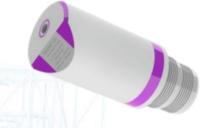

## LIFTING & TESTING PLUG / CUP TYPE SC-T

Lifting Plugs and Cups TYPE SC-T with NPT outlet for test or gauge connection, used for lifting and handling of drill same to TYPE SC ... Also maybe used as pressure testing device, with adequate design to maintain testing pressures, with a suffisant tong space for proper bucking operations.

Plug and Cup TYPE SC-T are screwed by hand tight only for handling and lifting. Power torque is required when screwed for pressure operations.

Plug Type SC-T

Cup Type SC-T