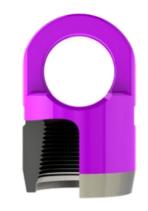

### LIFTING PLUG / CUP TYPE SC-R

TYPE SC plugs and cups are used for lifting and handling of drill collars, stabilizers, drill pipes, drill bits, heavy crossover and accessory, etc ... and protect threads from any damage.

Lifting Plugs and Cups TYPE SC-R are screwable by hand tight only.

• Lifting Cup Type SC-R