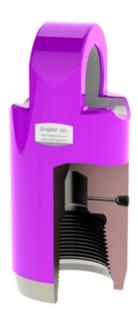

### LIFTING PLUG / CUP TYPE SC-R

TYPE SC plugs and cups are used for lifting and handling of drill collars, stabilizers, drill pipes, drill bits, heavy crossover and accessory, etc ... and protect threads from any damage.

Lifting Plugs and Cups TYPE SC-R are screwable by hand tight only.

• Lifting Cup Type SC-R