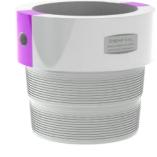

## OCTG LIFTING NUBBINS TYPE TC

We provide Lifting & Handling Nubbins **TYPE TC**, Used for lifting and handling of different types and sizes of tubing and casing (OCTG), also useful for the protection of box connection from any damage maybe caused during handling.

 Lifting sub TYPE TC-S (with short thread)

• Lifting sub TYPE TC-L (with long thread & Cr material)

Lifting Subs **TYPE TC-LS** are used for flush connections with critical and weak section thickness. With Lifting subs TYPE TC-LS there is no contact between elevator and connection OD to avoid any probable damage during handling and lifting operations.

 Lifting sub TYPE TC-LS (with long thread and elevator space)