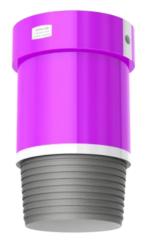

### LIFTING PLUG / CUP TYPE SC-R

TYPE SC plugs and cups are used for lifting and handling of drill collars, stabilizers, drill pipes, drill bits, heavy crossover and accessory, etc ... and protect threads from any damage.

Lifting Plugs and Cups TYPE SC-R are screwable by hand tight only.

• Lifting Cup Type SC-R