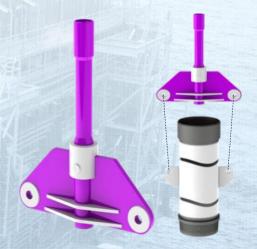

### CONDUCTOR LIFTING & RUNNING TOOL

We provides Conductor Lifting and Running Tool TYPE CR-PE and Conductor Lifting Sub TYPE CR-LS, Used for lifting and running of different types of conductor casings from 20 to 36 inches nominal diameters.

 Conductor Lifting Sub TYPE CR-LS

• TYPE CR-PE Conductor Lifting & Running Tool

SUBSIDIARY OF GLOBAL GROUP - All Rights Reserved Adress : Global Group - Route de Gabes km 9.5 ceinture Agareb 3084 Sfax - Tunisia Tel : +216 74 68 63 48