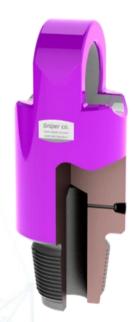

## LIFTING & TESTING PLUG / CUP TYPE SC-T

Lifting Plugs and Cups TYPE SC-T with NPT outlet for test or gauge connection, used for lifting and handling of drill same to TYPE SC ... Also maybe used as pressure testing device, with adequate design to maintain testing pressures, with a suffisant tong space for proper bucking operations.

Plug and Cup TYPE SC-T are screwed by hand tight only for handling and lifting. Power torque is required when screwed for pressure operations.

Plug Type SC-T

Cup Type SC-T