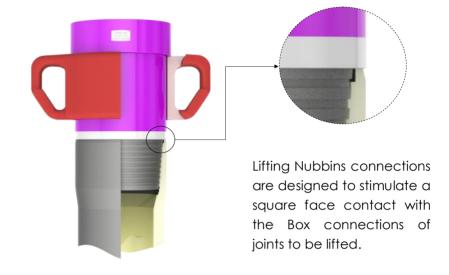

## OCTG LIFTING NUBBINS TYPE TC

We provide Lifting & Handling Nubbins **TYPE TC**, Used for lifting and handling of different types and sizes of tubing and casing (OCTG), also useful for the protection of box connection from any damage maybe caused during handling.

 Lifting sub TYPE TC-S (with short thread)

• Lifting sub TYPE TC-L (with long thread & Cr material)

Lifting Subs **TYPE TC-LS** are used for flush connections with critical and weak section thickness. With Lifting subs TYPE TC-LS there is no contact between elevator and connection OD to avoid any probable damage during handling and lifting operations.

 Lifting sub TYPE TC-LS (with long thread and elevator space)