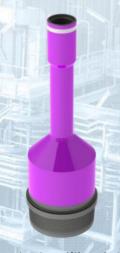

### LIFTING PLUG / CUP TYPE SC-R

TYPE SC plugs and cups are used for lifting and handling of drill collars, stabilizers, drill pipes, drill bits, heavy crossover and accessory, etc ... and protect threads from any damage.

Lifting Plugs and Cups TYPE SC-R are screwable by hand tight only.

• Lifting Cup Type SC-R