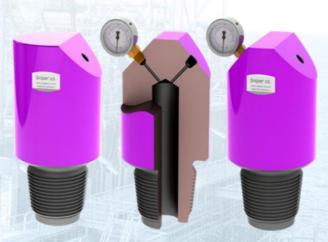

## Other Plug and Cup:

• TYPE SC-P Lifting & testing Plug and Cup with Lifting Padeye up to 13.5 metric tons capacity

 TYPE SC-V & TYPE SC-W testing Plug and Cup with with one or two NPT outlet for pressure test and pressure dial gauge

 TYPE SC-H Heavy Duty Lifting Plug with Lifting Padeyes up to 35 metric tons capacity

**Note:** All types of Testing and lifting Plugs and cups are available with carbon steel and chromium steel materials