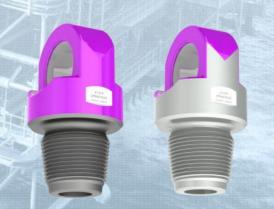

### LIFTING PLUG / CUP TYPE SC-R

TYPE SC plugs and cups are used for lifting and handling of drill collars, stabilizers, drill pipes, drill bits, heavy crossover and accessory, etc ... and protect threads from any damage.

Lifting Plugs and Cups TYPE SC-R are screwable by hand tight only.

• Lifting Cup Type SC-R